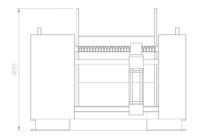

**SLIP RING:** 

Customer specified

**SAFETY:** 

Emergency top button Fail safe electromagnetic brake Drum guard

**WEIGHT:** 

900kg (bare drum)

**DIMENSIONS:** 

Width: 1.4m Depth: 1.55m Height: 1.2m