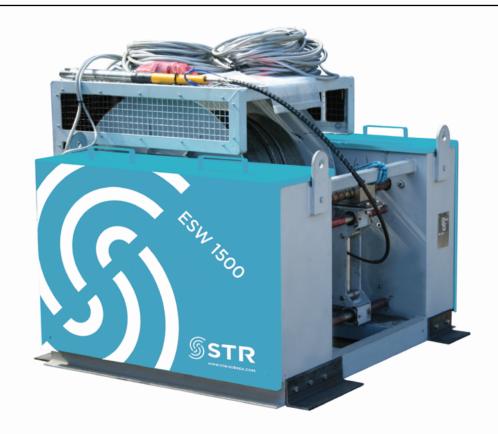

## STR ESW-1500 SERIES ELECTRIC WINCH

STR offer an extensive range of field proven electric winch systems for marine applications.

The STR ESW-1500 is a compact electric winch designed for the installation of 1000m of 11.4mm armoured coaxial cable. This model will also accommodate a wide range of electro-optic and umbilical cables.

## **KEY FEATURES**

- Fully certified design
- Prepared for a range of electro/optical slip rings
- Remote and local pendant control

- Variable speed drive option
- Precise direct drive diamond bar level wind
- Low maintenance

## STR ESW-1500 SERIES ELECTRIC WINCH

Standard features include a low maintenance hot zinc spray finish, incorporated drum guard, precise cable level wind, single speed or variable speed drive with local and remote pendant control, fail-safe brake and emergency stop. All marine winches are designed with IP57 motor control enclosures and prepared for a range of maintenance-free slip ring units. All winch systems are certified to meet international lifting regulations with optional DNV certification.