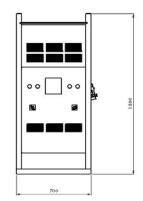

## **STR Variable Speed Drive (VSD)**

Input Supply: 3-phase, 380 - 480VAC, 50/60 Hz Input Powerrating: 18.5kW Integrity Protection: IP42

Control: Dual joystick control for local and remote locations

Material: 316 Stainless steel
Weight: 100Kg

**Dimensions:** 

 Width:
 0.7m

 Depth:
 0.55m

 Height:
 1.5m