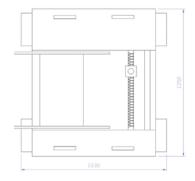

**SLIP RING:** 

Customer specified

**SAFETY:** 

Emergency top button Fail safe electromagnetic brake Drum guard

**WEIGHT:** 

900kg (bare drum)

**DIMENSIONS:** 

Width: 1.4m Depth: 1.55m Height: 1.2m