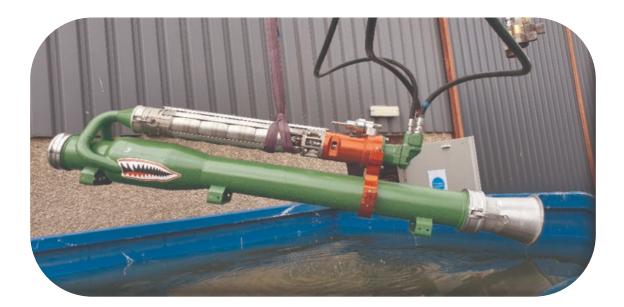

## **6" PIRANHA DREDGER**

The STS Piranha range is Subsea Tooling Services latest design of high performance dredging equipment. A light weight slim lined dredger designed to fit directly to the side of any work class ROV. The dredger system comes with 360 degree swivel heads which dramatically reduces wear on the ROV manipulator by eliminating all the rotation torque from the suction hose, making dredging much easier and more efficient.

## **KEY FEATURES**

- Can be mounted to any Work Class ROV safely
  & quickly
- Depth rated to 5000m
- Slim line design to fit through tight A frames
- Lightweight design
- Remote flexi exhaust system optional

- Built in depth compensator
- 4 stage pressed stainless steel pump system
- Self-standing unit to avoid manual handling issues
- Quick pump coupling for fast re-configuration of the system