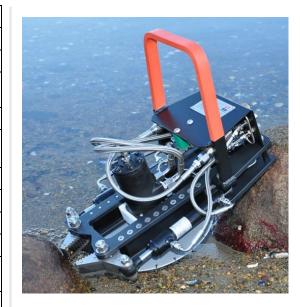

Manipulator held utility saw with long track record.

Designed to cut steel pipes, steel profiles, wires and chains. Claws can be made to suit different interfaces if required.

Standard blades to be supplied with the saw are carbide and diamond types.

Require hydraulic connection to motor/feeding and the claws.

Available for sales and rental