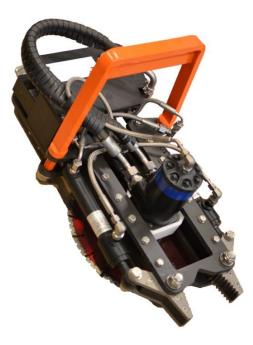

Manipulator held utility saw with long track record.

The saw is designed to cut steel pipes, steel profiles, wires and chains.

Claws can be made to suit different interfaces if required.

Standard blades to be supplied with saw are carbide and diamond types.

Require hydraulic connection to motor/feeding and the claws.

Available for sale and rental.