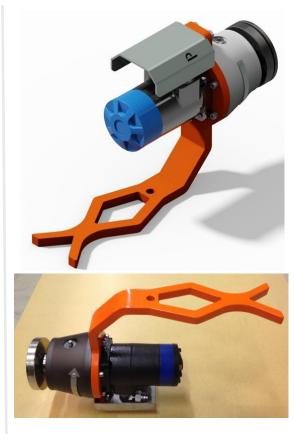

Subsea Multipurpose ROV Tool - Cutter

The IKM Technology Multipurpose ROV Tool is designed and built to be easily handled by standard ROV manipulators.

Along with the tool we can offer a wide variety of saw blades. Designed for cutting all types of materials, ranging from soft to hard.