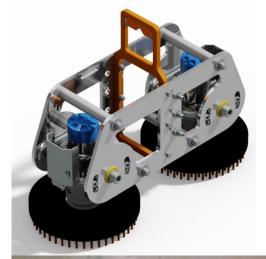

The IKM Technology Double Cleaning Tool is designed for use by ROV and divers. The tool is easy handled by standard ROV manipulators.

This system is made for cleaning subsea surfaces and handles soft marine growth and to some extent hard marine growth.

With plastic brushes, the cleaning will not remove surface protection like paint nor cause damage to metal surfaces.

Available for sale and rental