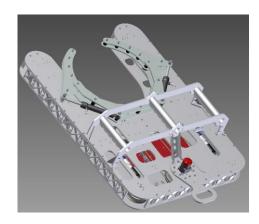

## SUBSEA DIAMOND WIRE SAW

IKM Technology Subsea Diamond Wire Saw with a range up to Ø770mm.

Within capacity for most Work Class ROV's. To universal cutting operations with exceptional performance and long service life.

Standard wires to be supplied with the saw are diamond wire for steel and diamond wire for concrete.