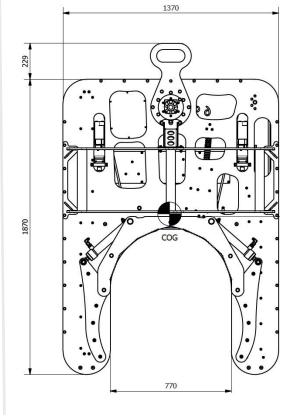

## **Specifications**

| Model                 | DWS Ø770 mm                   |                  |
|-----------------------|-------------------------------|------------------|
| Type                  | Cutting - Diamond Wire        |                  |
| Part nr.              | 6945-070                      |                  |
| Dimensions<br>(LxWxH) | 2099 x 1370 x 515 mm          |                  |
| Max. cutting diameter | 770 mm                        |                  |
| Weight                | In air: 239 kg                | In water: 159 kg |
| Drive Motor           | Rec. flow                     | 45 LPM           |
|                       | Max pressure                  | 103 Bar          |
| Connections           | Drive Motor                   | 3/4" JIC         |
|                       | Feed motor/<br>Clamp sylinder | 3/8" JIC         |