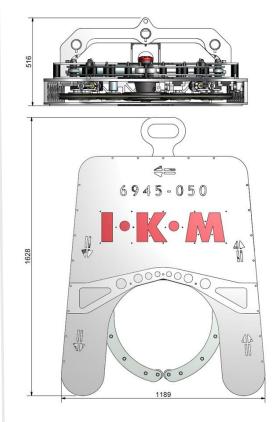

## **Specifications**

| Model                 | DWS Ø630                      |                 |
|-----------------------|-------------------------------|-----------------|
| Туре                  | Cutting - Diamond Wire        |                 |
| Part nr.              | 6945-050                      |                 |
| Dimensions<br>(LxWxH) | 1628 x 1189 x 516 mm          |                 |
| Max. cutting diameter | 630 mm                        |                 |
| Weight                | In air: 155 kg                | In water: 99 kg |
| Drive Motor           | Rec. flow                     | 45 LPM          |
|                       | Max pressure                  | 103 Bar         |
| Connections           | Drive Motor                   | 3/4" JIC        |
|                       | Feed motor/<br>Clamp sylinder | 3/8" JIC        |

IKM Technology Subsea Diamond Wire Saw with a range up to Ø630mm.

Within capacity for most Work Class ROV's. To universal cutting operations with exceptional performance and long service life.

Standard wires to be supplied with the saw are diamond wire for steel and diamond wire for concrete.