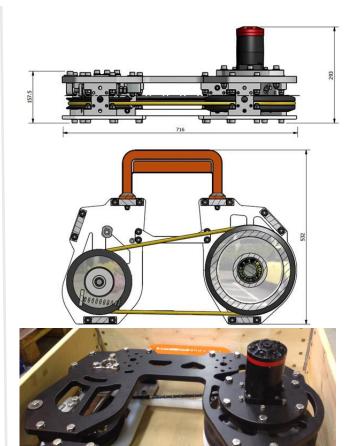

## **Specifications**

| Model                        |          | DWS 190 mm             |        |
|------------------------------|----------|------------------------|--------|
| Туре                         |          | Cutting - Diamond Wire |        |
| Part Number                  |          | 7644-001               |        |
| <b>Cutting Diameter</b>      |          | 0 - 190 mm             |        |
| Dimensions L-W-H             |          | 716 - 532 - 293        |        |
| Motor                        |          | 46cc                   |        |
| Hydraulic Connection<br>Type |          | JIC ¾-16" Male         |        |
| Weight                       | Air      | 33 kg                  |        |
|                              | Water    | 22,8 kg                |        |
| Working pressure             |          | 97 Bar                 |        |
| Max hydraulic pressure       |          | 103 Bar                |        |
| RPM max                      | Flow max | 969 RPM                | 45 LPM |

IKM Technology Subsea Diamond Wire Saw with a range up to 190mm.

The DWS is designed for use by ROV and for various cutting operations where conventional rotating blades are insufficient.

The saw is designed to cut steel pipes, steel profiles and wires.