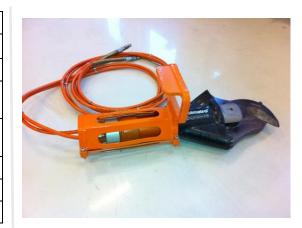

## SUBSEA CLAW CUTTER

## **Specifications**

| Model:                        |       | Holmatro ICU 40                         |
|-------------------------------|-------|-----------------------------------------|
| Туре                          |       | ROV operated Claw cutter.               |
| Part number                   |       | 4669-001                                |
| Cutting diameter wire 500 bar |       | 1,5"                                    |
| Max hydraulic pressure        |       | 500 bar (pressure intensifier optional) |
| Weight                        | Air   | 18 kg                                   |
|                               | Water | 15 kg                                   |
| Dimensions L-W-H              |       | 757 - 270 - 218 mm                      |

IKM Technology Universal Claw Cutter.

The claw Cutter is based on heavy duty industry cutter and modified for ROV operations. The tool is easy handled by ROV manipulator.

Standard system is made for cutting of metal bars and wires up to 1,5". Larger items can be cut depending on material.